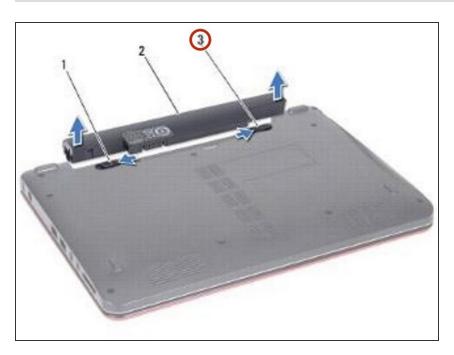

## Step 3 — Align the Slots

- - Align the slots on the battery with the tabs in the battery bay.

#### Step 4 — Push the Battery in Place

 Push the battery in place till it snaps into place.

### Step 5 — Sliding the Battery

 Slide the battery lock latch to the lock position.

To reassemble your device, follow these instructions in reverse order.