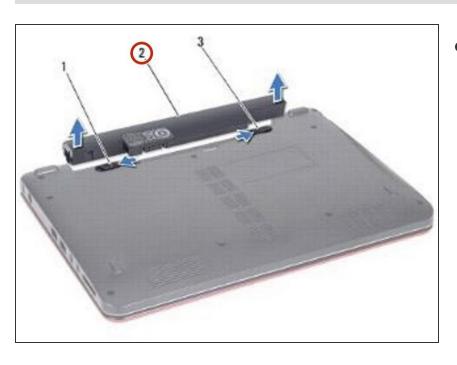

## Step 3 — Align the Slots

- - Align the slots on the battery with the tabs in the battery bay.

#### Step 4 — Push the Battery in Place

 Push the battery in place till it snaps into place.