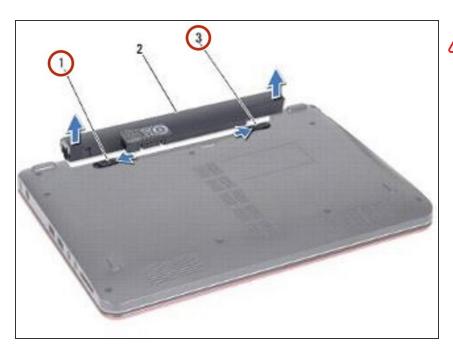

#### Step 2 — Pulling the Battery Up

 Pull the battery up and out of the battery bay.