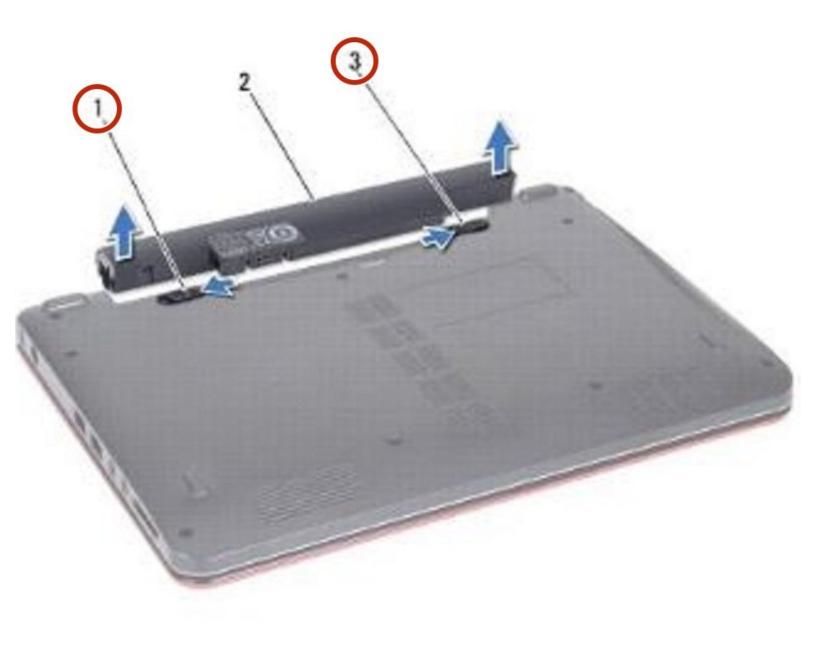

#### Step 1 — Sliding the Battery Lock

- MARNING: Before working inside your computer, read the safety information that shipped with your computer. Follow the procedures in Before You Begin.
  - Turn the computer over.
- Slide the battery lock latch and the battery release latch to the unlock position.

#### Step 2 — Pulling the Battery Up

 Pull the battery up and out of the battery bay.