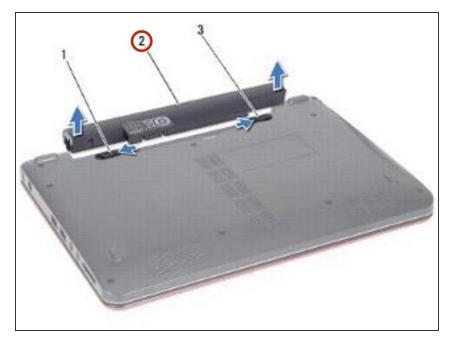

#### Step 1 — Sliding the Battery Lock

- MARNING: Before working inside your computer, read the safety information that shipped with your computer. Follow the procedures in Before You Begin.
  - Turn the computer over.
- Slide the battery lock latch and the battery release latch to the unlock position.

#### Step 2 — Pulling the Battery Up

 Pull the battery up and out of the battery bay.