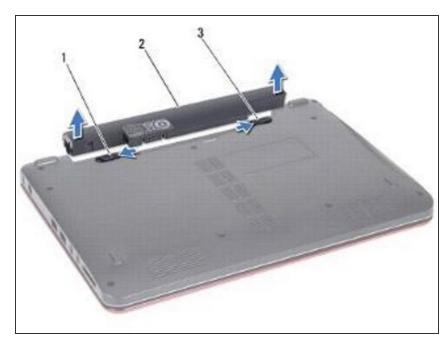

### Step 5 — Sliding the Battery

 Slide the battery lock latch to the lock position.

To reassemble your device, follow these instructions in reverse order.