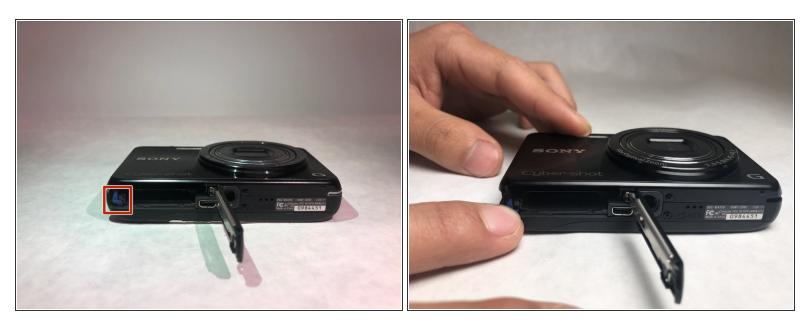

## Step 2

• Pull down on the blue tab to release the battery.

To reassemble your device, follow these instructions in reverse order.

This document was generated on 2020-11-28 06:38:02 AM (MST).