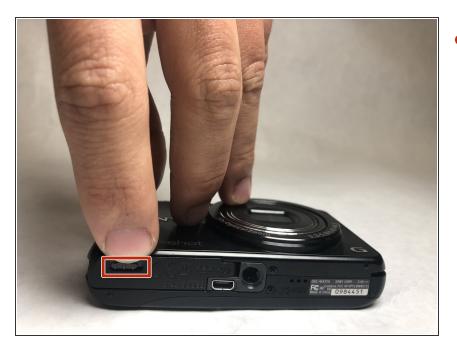

## Sony Cyber-shot DSC-WX220 Battery Replacement

This guide shows the steps required to replace the battery.

Written By: Kate Glazer



This document was generated on 2020-11-28 06:38:02 AM (MST).

## INTRODUCTION

This guide shows how to replace a dead/broken battery.

• Fingers (1)

This document was generated on 2020-11-28 06:38:02 AM (MST).

## Step 1 — Battery



 Slide the gray switch from lock to open position.

## Step 2



• Pull down on the blue tab to release the battery.

To reassemble your device, follow these instructions in reverse order.

This document was generated on 2020-11-28 06:38:02 AM (MST).