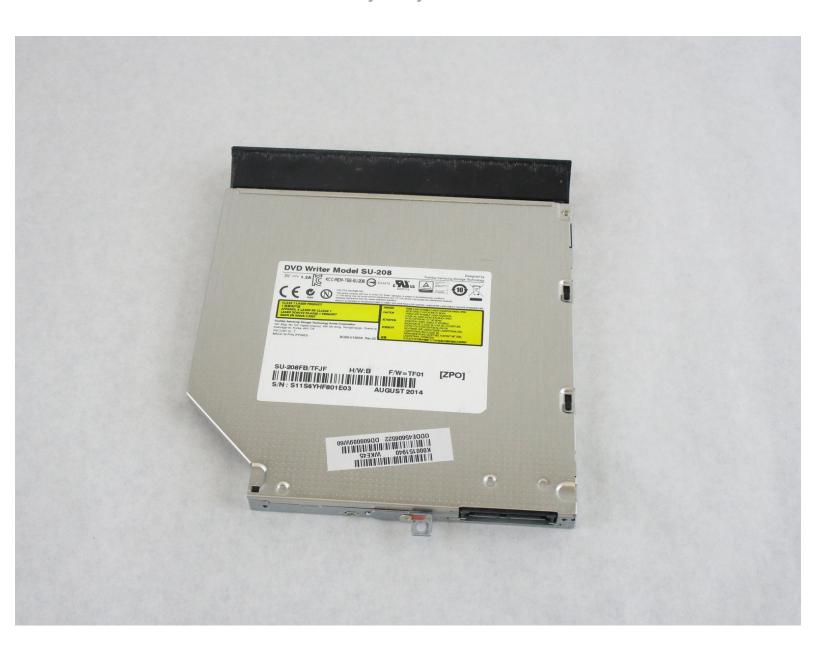

### **INTRODUCTION**

If your CD/DVD Drive fails to read media inserted, use this guide to remove and replace the CD/DVD Drive.