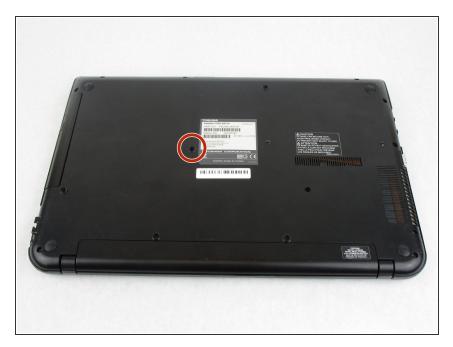

# Step 1 — CD/DVD Drive

 Use a Phillips #1 screwdriver (PH1 bit) to remove the single 7 mm screw that secures the CD/DVD drive.