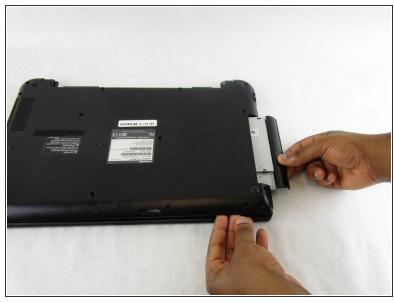

### Step 2

Slide the CD/DVD Drive out of the laptop.

To reassemble your device, follow these instructions in reverse order.