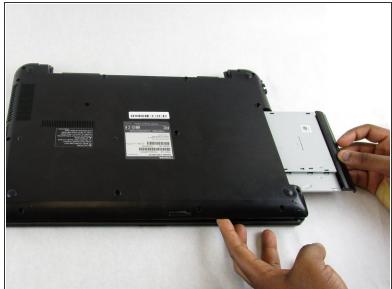

### Step 2

Slide the CD/DVD Drive out of the laptop.

To reassemble your device, follow these instructions in reverse order.