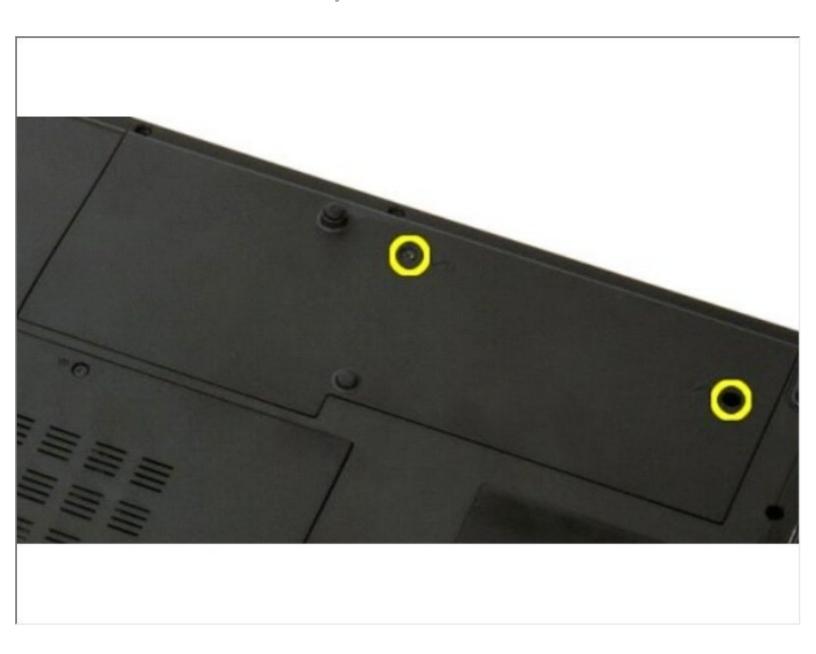

#### **Step 4** — Hard Drive and Mini-Card Access Panel

 Remove the two screws that secure the hard drive and mini-card access panel to the computer.