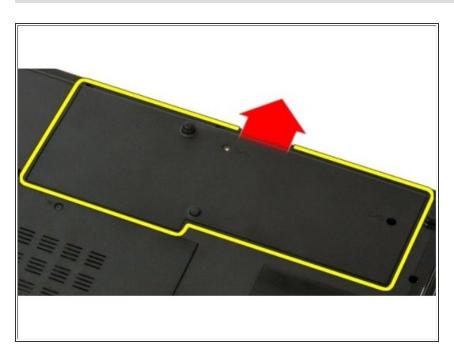

# Dell Vostro 1520 Hard Drive and Mini-Card Access Panel Replacement

Written By: Johnathan Hammond





Phillips #0 Screwdriver (1)

## Step 1 — Battery



 Slide the battery lock latch on the left away from the battery.

## Step 2



 Slide the battery latch at the center toward the right..

## Step 3



 Slide the battery itself toward the back of the computer and remove

#### **Step 4** — Hard Drive and Mini-Card Access Panel



 Remove the two screws that secure the hard drive and mini-card access panel to the computer.

#### Step 5



 Slide the panel toward the rear of the computer.

## Step 6



 Remove the hard drive and minicard access panel.

To reassemble your device, follow these instructions in reverse order.