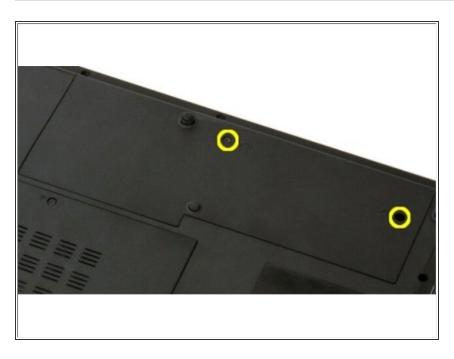

#### **Step 4** — Hard Drive and Mini-Card Access Panel

 Remove the two screws that secure the hard drive and mini-card access panel to the computer.