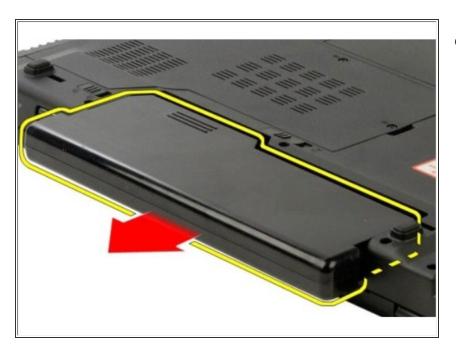

# Dell Vostro 1520 Hard Drive and Mini-Card Access Panel Replacement

Written By: Johnathan Hammond





Phillips #0 Screwdriver (1)

## Step 1 — Battery



 Slide the battery lock latch on the left away from the battery.

## Step 2



 Slide the battery latch at the center toward the right..

## Step 3



 Slide the battery itself toward the back of the computer and remove

#### **Step 4** — Hard Drive and Mini-Card Access Panel



 Remove the two screws that secure the hard drive and mini-card access panel to the computer.

#### Step 5



 Slide the panel toward the rear of the computer.

## Step 6



 Remove the hard drive and minicard access panel.

To reassemble your device, follow these instructions in reverse order.