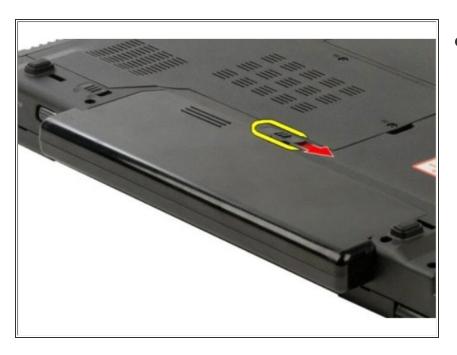

# Dell Vostro 1520 Hard Drive and Mini-Card Access Panel Replacement

Written By: Johnathan Hammond





Phillips #0 Screwdriver (1)

## Step 1 — Battery



 Slide the battery lock latch on the left away from the battery.

## Step 2



 Slide the battery latch at the center toward the right..

## Step 3



 Slide the battery itself toward the back of the computer and remove

#### **Step 4** — Hard Drive and Mini-Card Access Panel



 Remove the two screws that secure the hard drive and mini-card access panel to the computer.

#### Step 5



 Slide the panel toward the rear of the computer.

## Step 6



 Remove the hard drive and minicard access panel.

To reassemble your device, follow these instructions in reverse order.