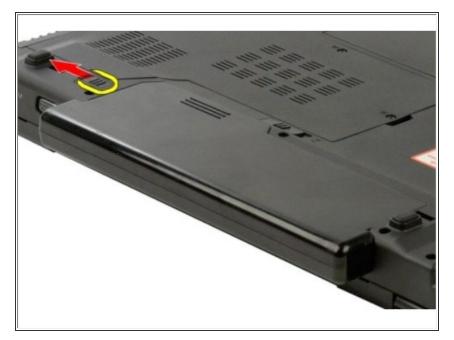

## Step 1 — Battery

 Slide the battery lock latch on the left away from the battery.