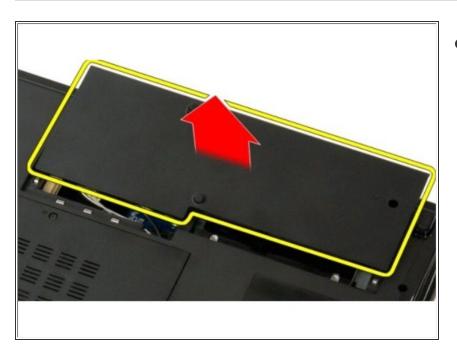

## Step 6

 Remove the hard drive and minicard access panel.

To reassemble your device, follow these instructions in reverse order.