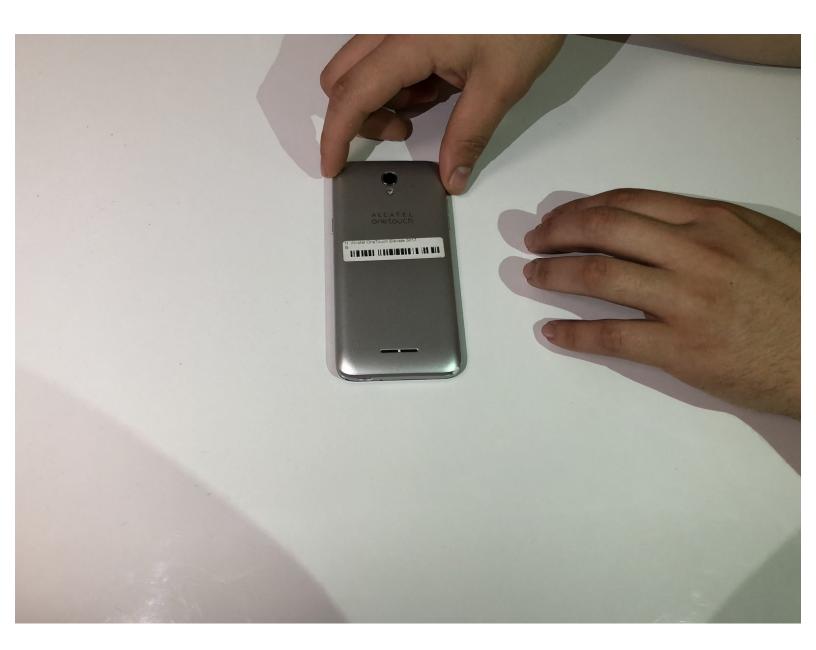

#### Step 1 — Battery

- Locate the small indent on the lower left corner.
  - Use your fingers or a small plastic opening tool to lift the back cover off.