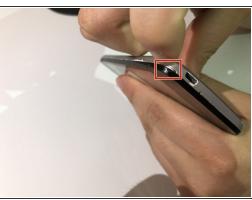

#### Step 1 — Battery

- Locate the small indent on the lower left corner.
  - Use your fingers or a small plastic opening tool to lift the back cover off.