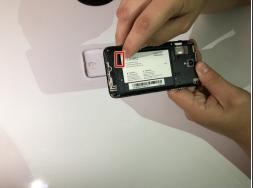

### Step 2

- Locate the indent between the battery and your phone.
  - Use your finger or a small plastic opening tool to lift the battery free.

To reassemble your device, follow these instructions in reverse order.