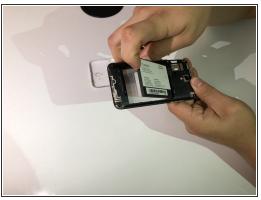

### Step 2

- Locate the indent between the battery and your phone.
  - Use your finger or a small plastic opening tool to lift the battery free.

To reassemble your device, follow these instructions in reverse order.