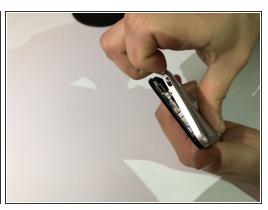

#### Step 1 — Battery

- Locate the small indent on the lower left corner.
  - Use your fingers or a small plastic opening tool to lift the back cover off.