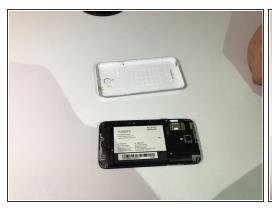

### Step 2

- Locate the indent between the battery and your phone.
  - Use your finger or a small plastic opening tool to lift the battery free.

To reassemble your device, follow these instructions in reverse order.