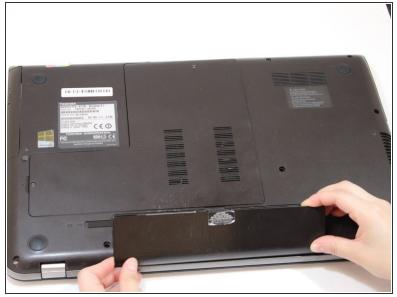

## Step 2

Lift the battery upwards and remove it from the device.

To reassemble your device, follow these instructions in reverse order.