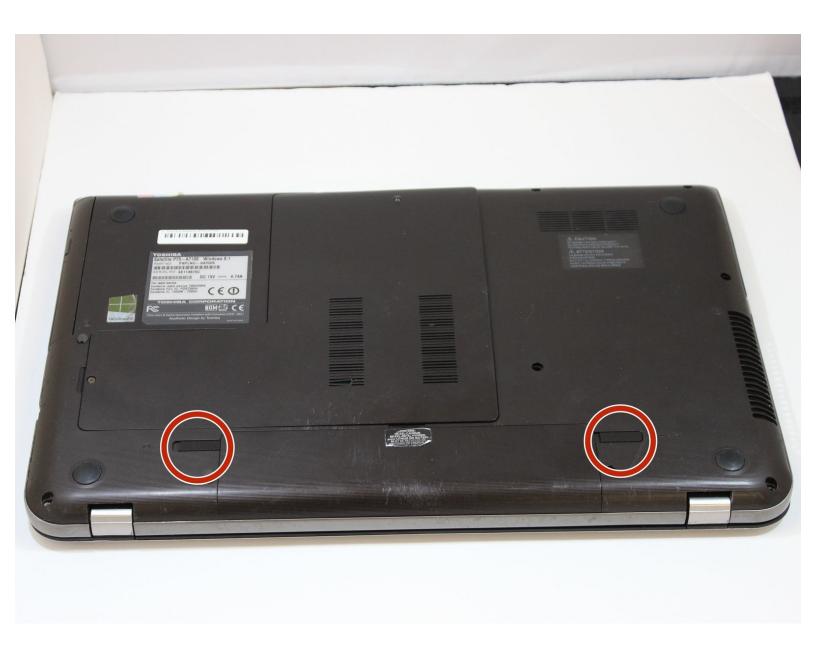

## Toshiba Satellite P75-A7100 Repair Battery Replacement

Replacing the battery of your Toshiba Satellite P75-A7100.

Written By: Mayra Zuniga



## **INTRODUCTION**

In this guide, we will show you how to replace your's computer's battery. Replacing the computer's battery is necessary when the battery constantly dies. Please power off the laptop and disconnect from any adapters before performing the steps.

## Step 1 — Battery



Slide the tabs apart from each other.

## Step 2





Lift the battery upwards and remove it from the device.

To reassemble your device, follow these instructions in reverse order.