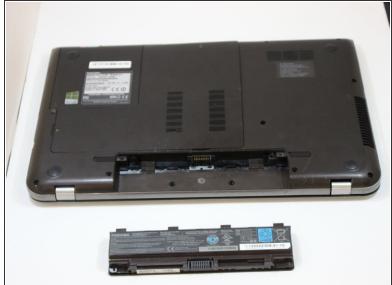

## Step 2

Lift the battery upwards and remove it from the device.

To reassemble your device, follow these instructions in reverse order.