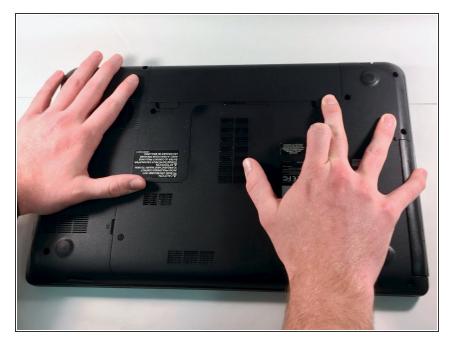

## Step 1 — Battery

 Press down with your fingers while also applying a sliding motion on the latch buttons near the battery on the underside of your laptop.