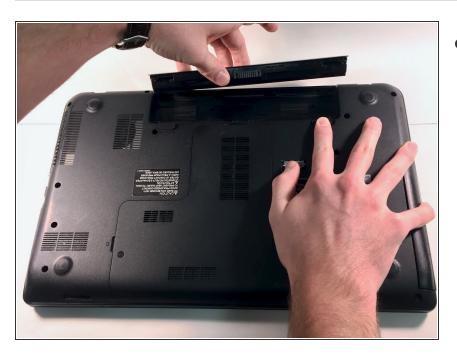

## Step 2

 Lift the battery upward with your fingers out of the battery compartment.

To reassemble your device, follow these instructions in reverse order.